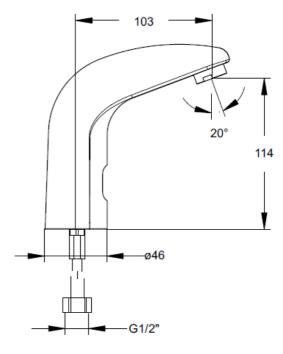

# Deck Mounted Sensor Tap

# Description

Deck mounted sensor tap for pre-mixed water.

# **Technical Specification:**

Max operating pressure: 8.0 bar static Min operating pressure: 1.0 bar dynamic Max inlet temperature: 65°C Battery life: 4 years based on 150 operations per day