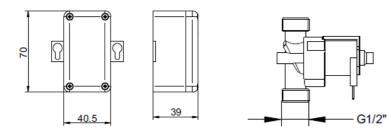

#### Features

- Proximity sensor built into tap.
- Battery powered
- 24 hour hygiene flush
- Pre-set sensor range
- Supplied with copper tails.
- WRAS approved.
- 6ltr/ min flow regulator included.